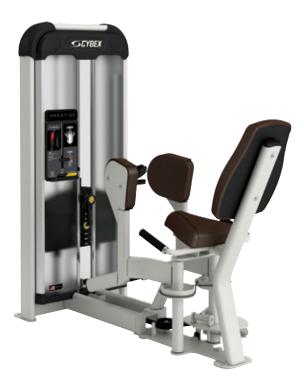

# Prestige Hip Abduction

21-piece strength line provides a premium option for facilities seeking an exceptionally versatile, user-friendly, biomechanically correct solution for "walkup and workout" users.

## FEATURES

**USER AMENITIES** 

- Knee pads: Minimize knee stress.
- Weight stack: Serves as privacy shield.
- **Dual footbars:** Accommodate a wide range of user heights.

### SPECIFICATIONS

| Product Number          | 21200                                                                                                                             |
|-------------------------|-----------------------------------------------------------------------------------------------------------------------------------|
| Dimensions<br>L × W × H | 56″ × 27″ × 58″<br>(143 cm × 70 cm × 162 cm)                                                                                      |
| Standard Stack          | 165 lb (75 kg)                                                                                                                    |
| Heavy Stack             | 205 lb (93 kg)                                                                                                                    |
| Standard Weight         | 435 lb (198 kg)                                                                                                                   |
| Heavy Weight            | 475 lb (216 kg)                                                                                                                   |
| Color                   | Available in 15 frame colors or a virtually<br>unlimited variety of custom colors, 33<br>upholstery colors and 4 enclosure styles |